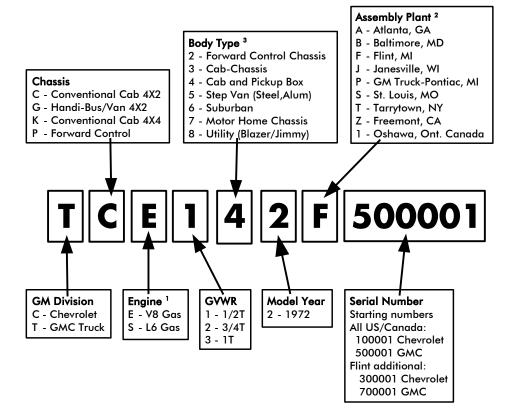

## 1972 Chevrolet & GMC VIN Decode (US/Canada) Chevrolet Series 10 thru 30 GMC Series 1500 thru 3500

## m ш

- [1] When optional engines are available and selected, the Service Parts Identification plate would list the engine used.
- [2] List shown is applicable to Series 10-30 truck production only.
- [3] The Model number located on the Service Parts Identification plate is needed to identify the actual body type.